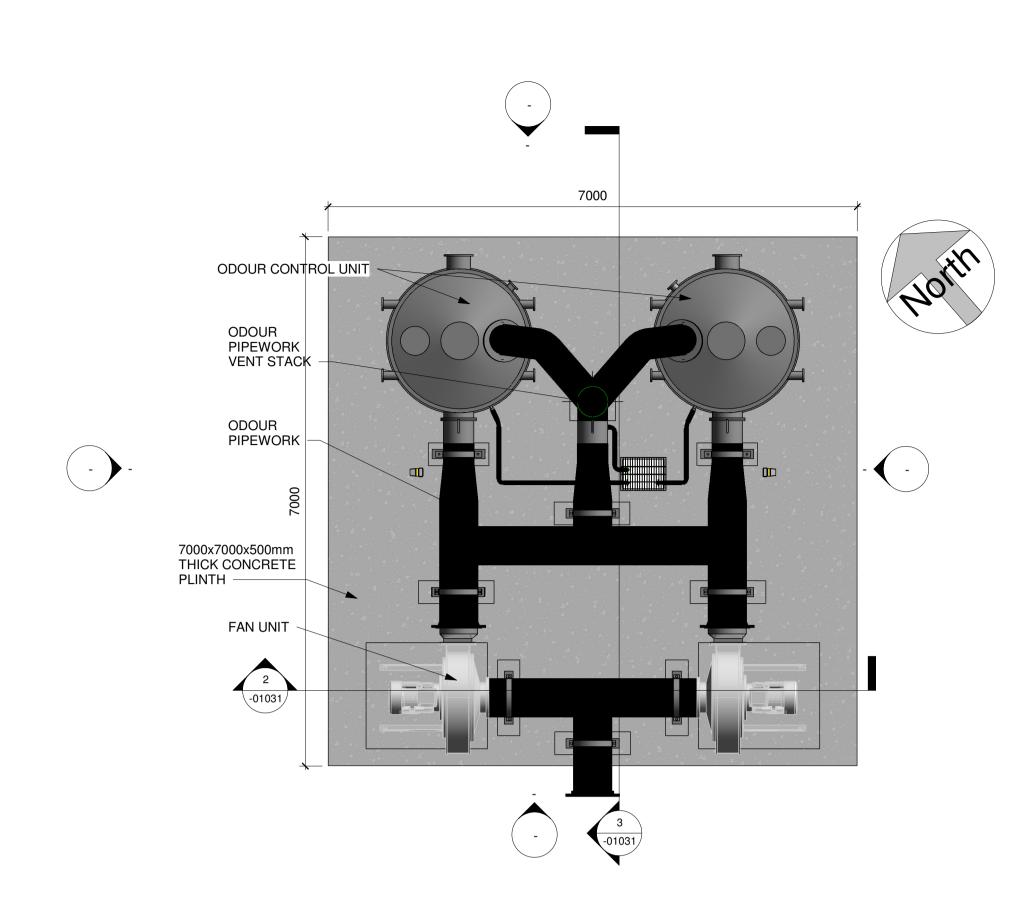

PLANNING

Drawing Title:

PROPOSED ODOUR CONTROL **UNIT No-1 PLAN AND SECTIONS** 

Scales: 1:50

20701-JBB-00-XX-DR-Z -01031