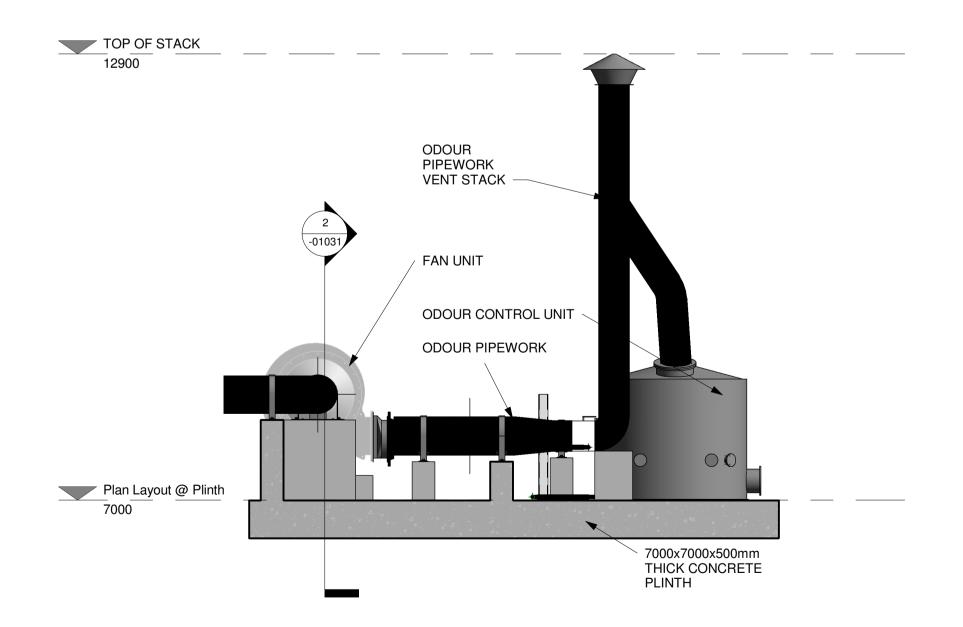

PLANNING

Drawing Title:

PROPOSED ODOUR CONTROL **UNIT No-1 PLAN AND SECTIONS** 

Scales: 1:50

20701-JBB-00-XX-DR-Z -01031