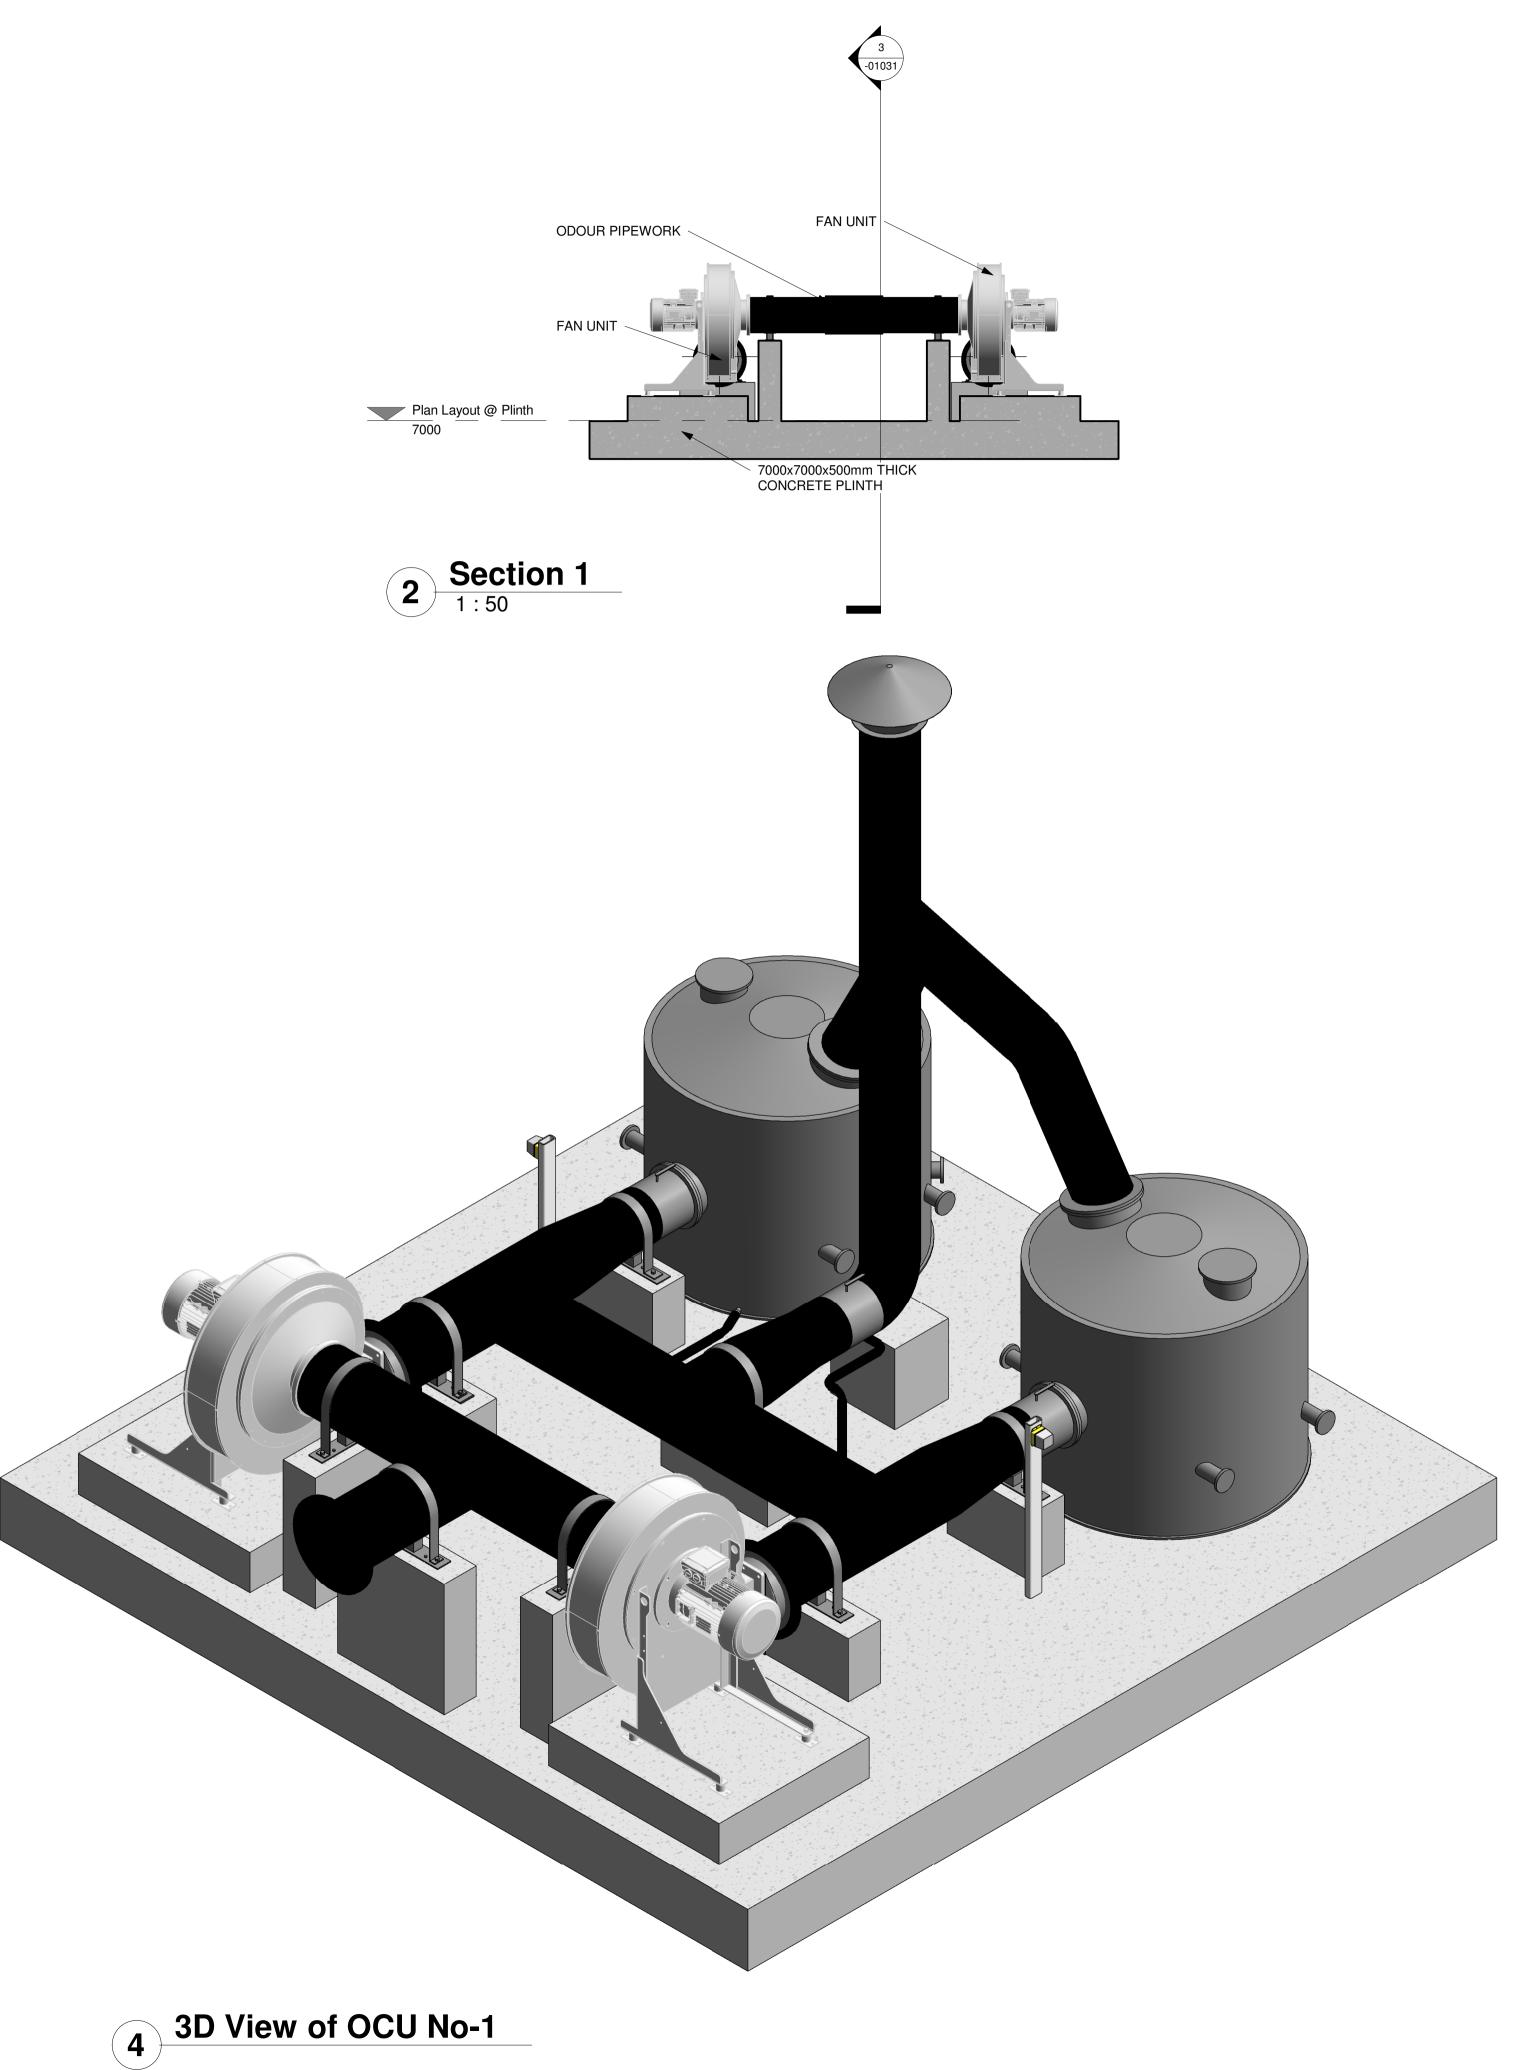

PLANNING

Drawing Title:

PROPOSED ODOUR CONTROL **UNIT No-1 PLAN AND SECTIONS** 

Scales: 1:50

20701-JBB-00-XX-DR-Z -01031